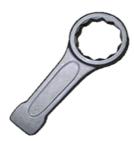

**Extentions** 

Extentions -1/2",3/4",1", 1-1/2" Metric & Imperial. Many Length options

Flogging Spanners -15/16" up to 4-5/8" 22 - 115mm Metric & Imperial. Flat or off set

Hex Key -17 - 38mm Metric & Imperial.