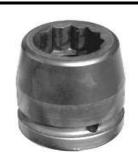

## 6 Point

6 Point - 1/2",3/4",1", 1-1/2", 2-1/2" Standard & Deep Series. Metric & Imperial.

**Universal Joints** 

12 Point

12 Point -1/2",3/4",1", 1-1/2" Standard & Deep Series. Metric & Imperial.

In Hex -1/2",3/4",1", 1-1/2" Drv - Metric & Imperial.

Impact socket Sets -1/2",3/4",1" Standard & Deep Series. Metric & Imperial.

TORQUE & IMPACT SOCKETS - Torque Tool Supplies offer an extensive range and carry large stocks here in Australia. Specialising to heavy industry with a/f sizes from 1" up to 8". Proven in Mining and Petrochemical the "HT" High Torque Series are used extensively on Hydraulic Torque wrenches, Pneumatic Torque Nut Runners, Torque multipliers & Impact Guns. Availble for both hire and sales. Impact Socket Sets also in Metric & Imperial. Remember - Plan Ahead, Just one missing Socket can hold up your entire maintenance schedule.