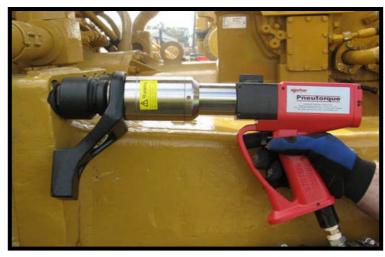

Impact socket Sets -1/2",3/4",1" Standard & Deep Series. Metric & Imperial.

TORQUE & IMPACT SOCKETS - Torque Tool Supplies offer an extensive range and carry large stocks here in Australia. Specialising to heavy industry with a/f sizes from 1" up to 8". Proven in Mining and Petrochemical the "HT" High Torque Series are used extensively on Hydraulic Torque wrenches, Pneumatic Torque Nut Runners, Torque multipliers & Impact Guns. Availble for both hire and sales. Impact Socket Sets also in Metric & Imperial. Remember - Plan Ahead, Just one missing Socket can hold up your entire maintenance schedule.