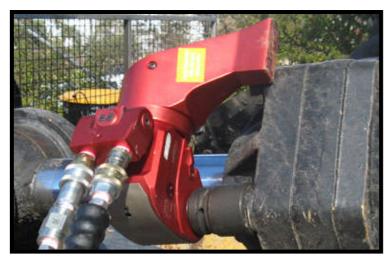

Impact socket Sets -1/2",3/4",1" Standard & Deep Series. Metric & Imperial.

TORQUE & IMPACT SOCKETS - Torque Tool Supplies offer an extensive range and carry large stocks here in Australia. Specialising to heavy industry with a/f sizes from 1" up to 8". Proven in Mining and Petrochemical the "HT" High Torque Series are used extensively on Hydraulic Torque wrenches, Pneumatic Torque Nut Runners, Torque multipliers & Impact Guns. Availble for both hire and sales. Impact Socket Sets also in Metric & Imperial. Remember - Plan Ahead, Just one missing Socket can hold up your entire maintenance schedule.