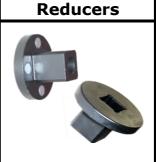

**Flogging Spanners** 

Sq Drv Reducers -Top Hat - 1/2 To 3/4" 3/4" To 1" 1" To 1-1/2 1-1/2 To 2-1/2"

Adaptors -1/2 To 3/4" 3/4" To 1" 1" To 1-1/2 1-1/2 To 2-1/2"

Universal Joints -1/2",3/4",1", 1-1/2". Metric & Imperial.