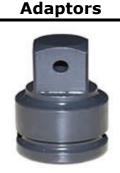

**Flogging Spanners** 

Sq Drv Reducers -Top Hat - 1/2 To 3/4" 3/4" To 1" 1" To 1-1/2 1-1/2 To 2-1/2"

Adaptors -1/2 To 3/4" 3/4" To 1" 1" To 1-1/2 1-1/2 To 2-1/2"

Universal Joints -1/2",3/4",1", 1-1/2". Metric & Imperial.