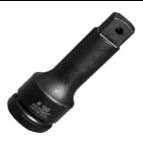

**Extentions** 

Extentions -1/2",3/4",1", 1-1/2" Metric & Imperial. Many Length options

Flogging Spanners -15/16" up to 4-5/8" 22 - 115mm Metric & Imperial. Flat or off set

Hex Key -17 - 38mm Metric & Imperial.